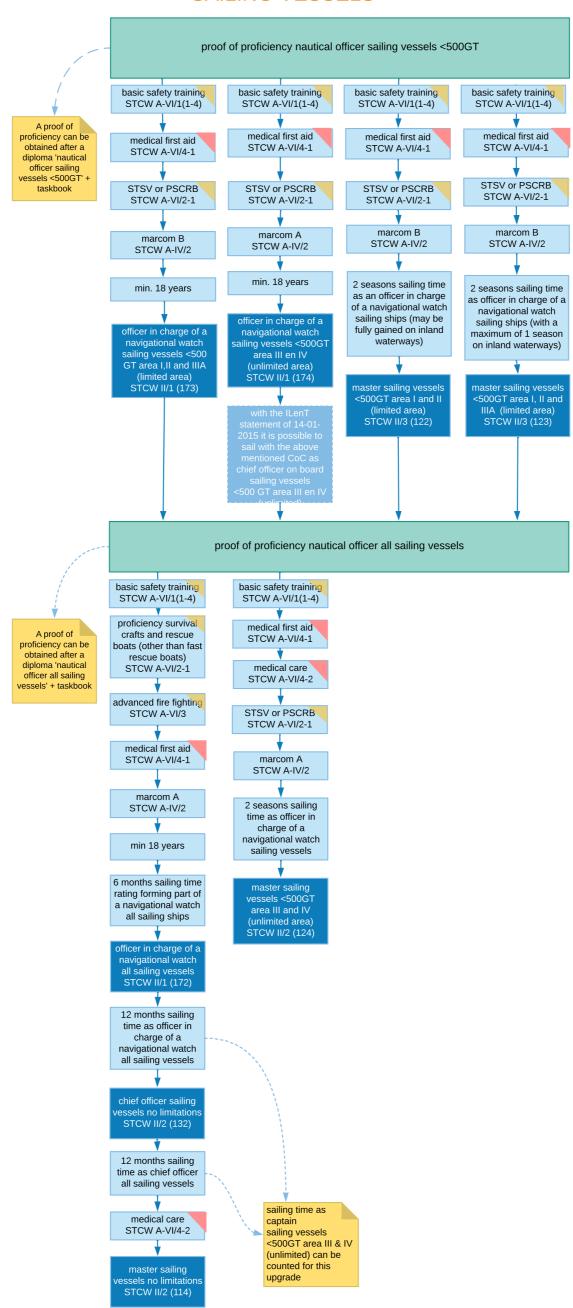

## FLOWCHART CERTIFICATE OF COMPETENCES COMMERCIAL SAILING VESSELS

certificate of

proficiency /

requirement

certificate of

proficiency / STCW

requirement

(5 yearly refresher)

For the captain and

the person to whom

medical care and 1st aid on board has been

delegated, a 5-yearly

refresher applies (EU

regulation 92/29)

proof of proficiency

competence

Certificate of Proficiend STSV of PSCRB

andatory for at leas

As of 01-07-2026 manadtory for every officer

applying for an upgrade, the

renewing

requirement must

also be met.

Version 2025-06

- Source
- 1. dutch seafarers act
- decree seafarers act
  regulations seafarers act
- 4. STCW code
- 5. guideline (EU) 2022/993